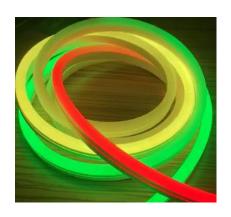

## Silicone Neon Flex LED Strip

LM5050-WH60-RGB-12/24V-10mm-10x22mm

#### **Product Feature:**

◆ Neon size:10x22mm,10mm 5050 60leds/m RGB led strip, 12V/24V,5meters per roll, real power 10W/meter(Max. Power 14.4W/m),light angle 120 degrees.

Honglitronic LEDs ,double thick PCB