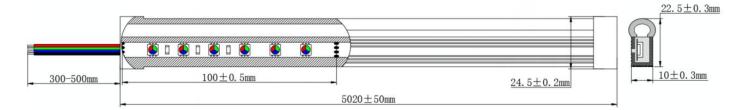

-----------|----------------------|-------------|------------------|------------------|----------------------|-------------------------|--------------|
| LM5050-WH60-RGB-24V |               | RGB                  |             |                  |                  |                      | 1                       |              |
| LM5050-WH60-2811    | 60            | Digital 2811         | 80          | 24               | 10x23            | 10                   | ,                       | 10mm         |
| RGB-24V             |               | RGB                  |             |                  |                  |                      | 1                       |              |



## With Cutting position



## Accessories for 5meters



## Leomay Technology Co.,Ltd

### **Dimension:**



### **Product Electrical:**



## **Installation:**





















## **Product Packaging:**



## **Safety Information:**

- The strip itself and all its components may not be mechanically stressed.
- Assembly must not damage or destroy conducting paths on the circuit board.
- Installation of LED ribbon (with power supplies) needs to be made with regard to all applicable electrical and safety standards. Only qualified personnel should be allowed to perform installations.
- Correct electrical polarity needs to be observed. Wrong polarity may destroy the strip.
- Parallel connection is highly recommended as safe electrical operation mode.
- Serial connection is not recommended. Unbalanced voltage drop can cause hazardous overload and damage the strip.
- Please ensure that the power