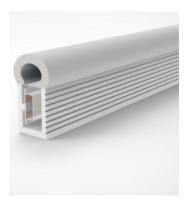

## Silicone Neon Flex LED Strip

LM5050-WH60-RGB-12/24V-10mm-10x22mm







#### **Product Feature:**

◆ Neon size:10x22mm,10mm 5050 60leds/m RGB led strip, 12V/24V,5meters per roll, real power 10W/meter(Max. Power 14.4W/m),light angle 120 degrees.

Honglitronic LEDs ,double thick PCB

- ◆ Flexible, cuttable, can be installed in the concave convex surface, easy to install.can be bent sideways
- ◆ Silicone material is more environmentally friendly and more softer than PVC materials.
- ◆ Cutting unit is 50mm-3LEDs-12V, 100mm-6LEDs-24V, can be used as a unit, cutting does not affect other parts. Normal length is 5 meters, other lengths also acceptable.
- ◆ Silicone material has better anti-yellowing (UV) effect.
- ◆ The spectrum has a strong penetrating power and maintains a good visual effect in rainy or foggy days
- ◆ Warrnty:2-3years(3000hours)

## CE RoHS FC