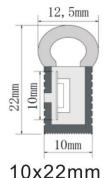

### **Dimension:**

#### **Product Feature:**

◆ Neon size:10x22mm,10mm 5050 60leds/m RGB led strip, 12V/24V,5meters per roll, real power 10W/meter(Max. Power 14.4W/m),light angle 120 degrees.

Honglitronic LEDs ,double thick PCB