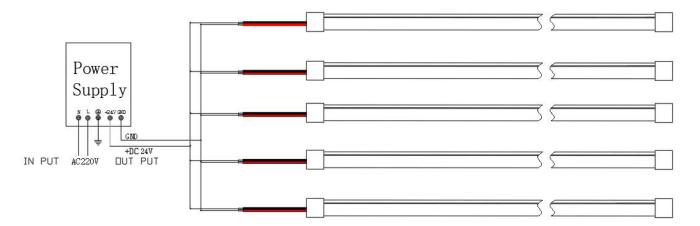

---|-------------|------------------|------------------|----------------------|-------------------------|--------------|
| LM5050-WH60-RGB-24V |               | RGB                  |             |                  |                  |                      | 1                       |              |
| LM5050-WH60-2811    | 60            | Digital 2811         | 80          | 24               | 10x23            | 10                   | ,                       | 10mm         |
| RGB-24V             |               | RGB                  |             |                  |                  |                      | 1                       |              |



## With Cutting position



## Accessories for 5meters



## Leomay Technology Co.,Ltd

### **Dimension:**



### **Product Electrical:**



## **Installation:**





















## **Product Packaging:**



## **Safety Information:**

- The strip itself and all its components may not be mechanically stressed.
- Assembly must not damage or destroy conducting paths on the circuit board.
- Installation of LED ribbon (with power supplies) needs to be made with regard to all applicable electrical and safety standards. Only qualified personnel should be allowed to perform installations.
- Correct electrical polarity needs to be observed. Wrong polarity may destroy the strip.
- Parallel connection is highly recommended as safe electrical operation mode.
- Serial connection is not recommended. Unbalanced voltage drop can cause hazardous overload and damage the strip.
- Please ensure that the power supply is of adapters power to