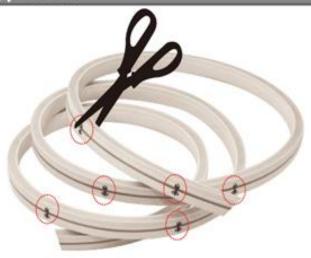

## With Cutting position

- ◆ Flexible, cuttable, can be installed in the concave convex surface, easy to install.can be bent sideways
- ◆ Silicone material is more environmentally friendly and more softer than PVC materials.
- ◆ Cutting unit is 50mm-3LEDs-12V, 100mm-6LEDs-24V, can be used as a unit, cutting does not affect other parts. Normal length is 5 meters, other lengths also acceptable.
- ◆ Silicone material has better anti-yellowing (UV) effect.
- ◆ The spectrum has a strong penetrating power and maintains a good visual effect in rainy or foggy days
- ◆ Warrnty:2-3years(3000hours)