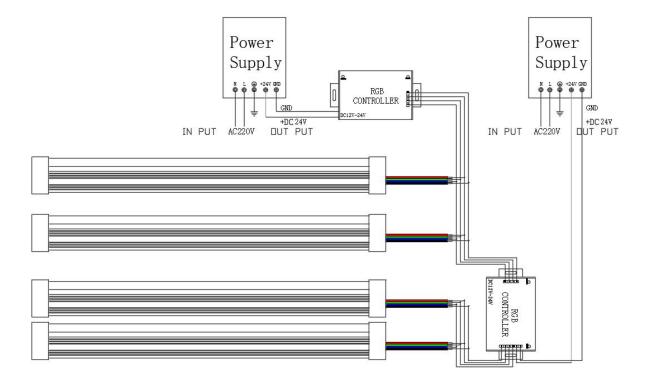

------------|------------------|----------------------|-------------------------|--------------|
| LM5050-WH60-RGB-24V |               | RGB                  |             |                  |                  |                      | 1                       |              |
| LM5050-WH60-2811    | 60            | Digital 2811         | 80          | 24               | 10x23            | 10                   | ,                       | 10mm         |
| RGB-24V             |               | RGB                  |             |                  |                  |                      | 1                       |              |



## With Cutting position



## Accessories for 5meters



## Leomay Technology Co.,Ltd

### **Dimension:**



### **Product Electrical:**



## **Installation:**





















## **Product Packaging:**



## **Safety Information:**

- The strip itself and all its components may not be mechanically stressed.
- Assembly must not damage or destroy conducting paths on the circuit board.
- Installation of LED ribbon (with power supplies) needs to be made with regard to all applicable electrical and safety standards. Only qualified personnel should be allowed to perform installations.
- Correct electrical polarity needs to be observed. Wrong polarity may destroy the strip.
- Parallel connection is highly recommended as safe electrical operation mode.
- Serial connection is not recommended. Unbalanced voltage drop can cause hazardous overload and damage the strip.
- Please ensure that the power supply is of adapters power to operate the total load.