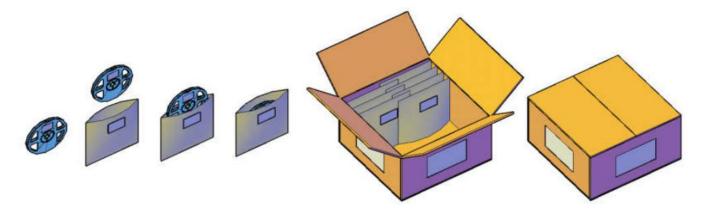

-------|-------------------------|--------------|
| LM5050-WH60-RGB-24V |               | RGB                  |             |                  |                  |                      | 1                       |              |
| LM5050-WH60-2811    | 60            | Digital 2811         | 80          | 24               | 10x23            | 10                   | ,                       | 10mm         |
| RGB-24V             |               | RGB                  |             |                  |                  |                      | 1                       |              |



## With Cutting position



## Accessories for 5meters



## Leomay Technology Co.,Ltd

### **Dimension:**



### **Product Electrical:**



## **Installation:**





















## **Product Packaging:**



## **Safety Information:**

- The strip itself and all its components may not be mechanically stressed.
- Assembly must not damage or destroy conducting paths on the circuit board.
- Installation of LED ribbon (with power supplies) needs to be made with regard to all applicable electrical and safety standards. Only qualified personnel should be allowed to perform installations.
- Correct electrical polarity needs to be observed. Wrong polarity may destroy the strip.
- Parallel connection is highly recommended as safe electrical operation mode.
- Serial connection is not recommended. Unbalanced voltage drop can cause hazardous overload and damage the strip.
- Please ensure that the power supply is of adapters power to operate the total load.
- When mounting on metallic or otherwise conduc