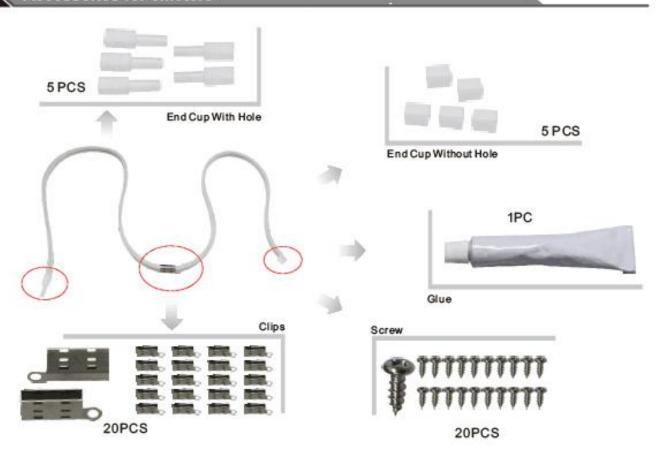

>(Lm/m) | FPC<br>Width |
|---------------------|---------------|----------------------|-------------|------------------|------------------|----------------------|-------------------------|--------------|
| LM5050-WH60-RGB-24V |               | RGB                  |             |                  |                  |                      | 1                       |              |
| LM5050-WH60-2811    | 60            | Digital 2811         | 80          | 24               | 10x23            | 10                   | ,                       | 10mm         |
| RGB-24V             |               | RGB                  |             |                  |                  |                      | 1                       |              |



## With Cutting position



## Accessories for 5meters



## Leomay Technology Co.,Ltd

### **Dimension:**



### **Product Electrical:**



## **Installation:**





















## **Product Packaging:**



## **Safety Information:**

- The strip itself and all its components may not be mechanically stressed.
- Assembly must not damage or destroy conducting paths on the circuit board.
- Installation of LED ribbon (with power supplies) needs to be made with regard to all applicable electrical and safety standards. Only qualified personnel should be allowed to perform installations.
- Correct electrical polarity needs to be observed. Wrong polarity may destroy the strip.
- Parallel connection is highly recommended as safe electrical operation mode.
- Serial connection is not recommended. Unbalanced voltage drop can cause hazardous overload a